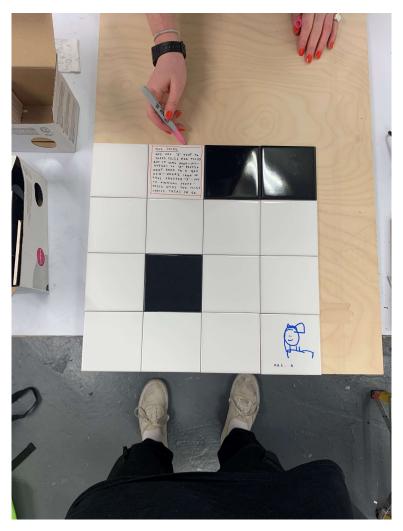

JR W

JR<sup>2</sup>. (2021) *Exhibition Plans* [drawing]. A4 yellow paper. Malton, Art Happens Here Studio. 35mm image.

JR<sup>2</sup>. (2020) *TiLE* [sculpture]. 40x40cm. York, York St John University Studio.

JR<sup>2</sup>. (2020) *TiLE* [sculpture]. 40x40cm. York, York St John University Studio.

JR<sup>2</sup>. (2020) *TiLE* [sculpture]. 40x40cm. York, York St John University Studio.

JR<sup>2</sup>. (2020) *TiLE* [sculpture]. 40x40cm. York, York St John University Studio.