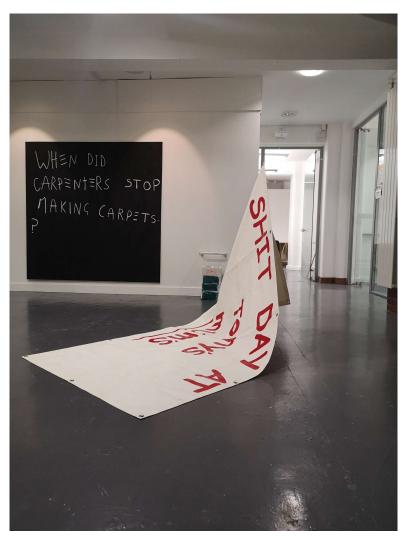

JR<sup>2</sup>. (2021) SH\*T DAY AT Tony's Mum's [sculpture]. 4 foot by 8 foot. Malton, Art Happens Here Studio.

# JR WO

JR<sup>2</sup>. (2021) SH\*T DAY AT Tony's Mum's [sculpture]. 4 foot by 8 foot. Malton, Art Happens Here Studio.

```
WIN Q B-BALL SINCE I AN
  AN. WELL MAYES NOT.
 OT MEANT TO BE.
          WE'RE WRITING ON A GRANCE
  MORE & EFFORT INTO THIS SPEAKER -
  SECOMOS MY FYE
  other = no job required : just an aghist
  TINC CUDDLES-BIG SHOWER AND
        GO TO CINEMA- JOKER.
    400D.
  400D.
 AL to RHEUMOTOLOGY FOR AN VAGENT
NO MORE BID KNEE GIRL.
WITH LOADS OF KHEELS CATS
WITH COOK. LITTLE COOK.
A WHITE LIE OR COMPULIES LIAR?
```