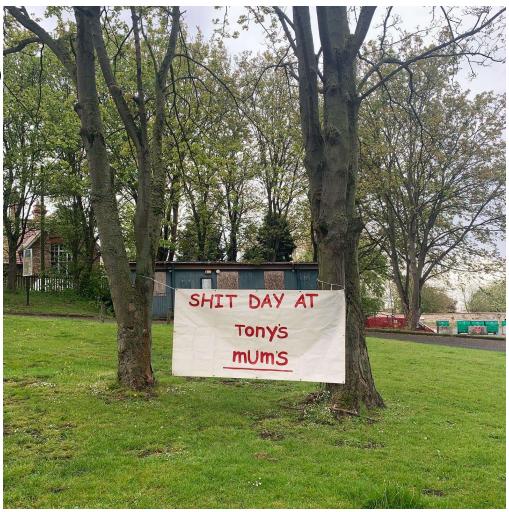

JR<sup>2</sup>. (2021) SH\*T DAY AT Tony's Mum's [sculpture]. 4 foot by 8 foot. Malton, Art Happens Here Studio.