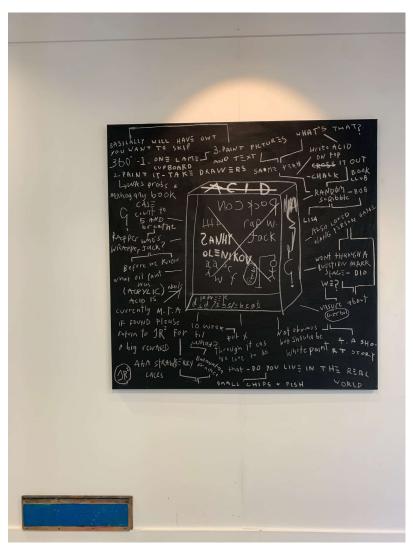

# Extensive Body of Images

**Grace Jones** 

JR<sup>2</sup>. (2021) *ACID* [painting]. 4-by-4 foot canvas. Malton, Art Happens Here Studio.

HENRY VZ7 JR WORK 2 John NAYNE 4=0RDIE DELIGHT CATHERINE ELAINE THE PAIN\_ WALES TONY MR NELL' B=++y LEWIS J.D Spoons BECKI VII UNIT JEF DAVIES DARLIN GEMMA (WAKEY) GEMINI SANDY LADY BRADLEY BLV=.B KING FISHER JULIAN MR POPPY WALSH JENNY (JR) Louli 8.1.6 NEXT DOOR LAURIN SP=NC= BRUI (car) ANE MAMA MENDY CASS AND PETER