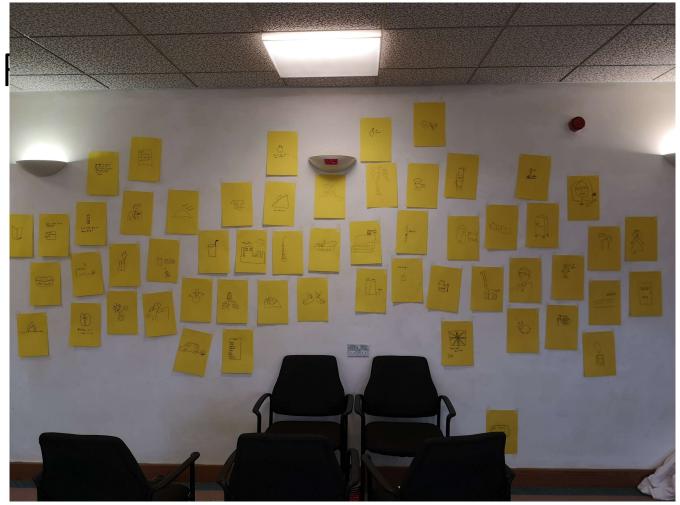

JR<sup>2</sup>. (2021) *Here* [sculpture].30x60cm. York, York St John University Studio.

JR WO

JR<sup>2</sup>. (2020) *Art Happens Here Residency 1* [sculpture]. A4 yellow drawings. Malton, Art Happens Here.

JR<sup>2</sup>. (2020) *Art Happens Here Residency 1* [sculpture]. 4-by-2 foot. Malton, Art Happens Here.

JR<sup>2</sup>. (2020) *Art Happens Here Residency 1* [sculpture]. Malton, Art Happens Here.

JR<sup>2</sup>. (2020) *Art Happens Here Residency 1* [sculpture]. 4-by-2 foot. Malton, Art Happens Here.