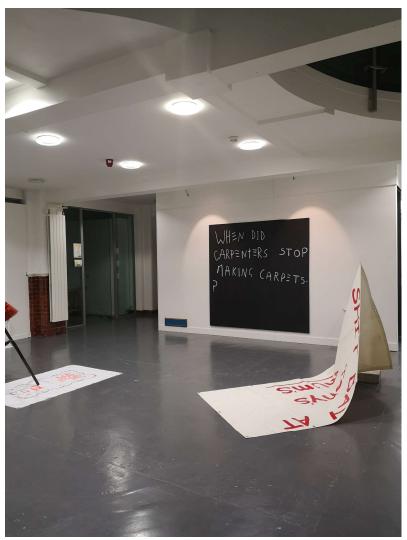

JR<sup>2</sup>. (2021) SH\*T DAY AT Tony's Mum's [sculpture]. 4 foot by 8 foot. Malton, Art Happens Here Studio.

# JR WO

JR<sup>2</sup>. (2021) SH\*T DAY AT Tony's Mum's [sculpture]. 4 foot by 8 foot. Malton, Art Happens Here Studio.

```
WIN Q B-BALL SINCE I AN
  AN. WELL MAYES NOT.
 OT MEANT TO BE.
          WE'RE WRITING ON A GRANCE
  MORE & EFFORT INTO THIS SPEAKER -
  SECOMOS MY FYE
  other = no job required : just an aghist
  TINC CUDDLES-BIG SHOWER AND
        GO TO CINEMA- JOKER.
    400D.
  400D.
 AL to RHEUMOTOLOGY FOR AN VAGENT
NO MORE BID KNEE GIRL.
WITH LOADS OF KHEELS CATS
WITH COOK. LITTLE COOK.
A WHITE LIE OR COMPULIES LIAR?
```