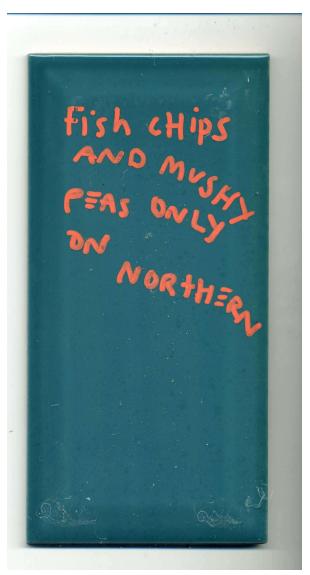

JR W

JR<sup>2</sup>. (2021) *Exhibition Plans* [drawing]. A4 yellow paper. Malton, Art Happens Here Studio. 35mm image.

JR<sup>2</sup>. (2020) *TiLE* [sculpture]. 40x40cm. York, York St John University Studio.

JR<sup>2</sup>. (2020) *TiLE* [sculpture]. 40x40cm. York, York St John University Studio.

JR<sup>2</sup>. (2020) *TiLE* [sculpture]. 40x40cm. York, York St John University Studio.

JR<sup>2</sup>. (2020) *TiLE* [sculpture]. 40x40cm. York, York St John University Studio.