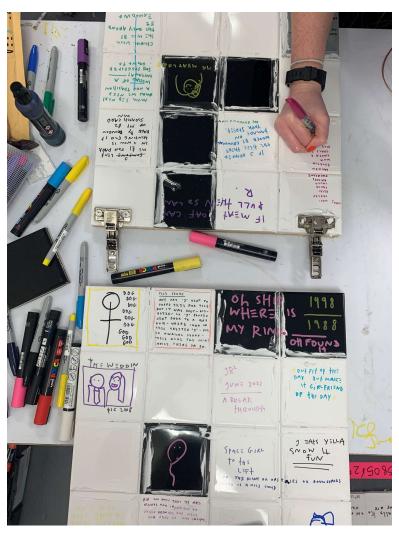

JR<sup>2</sup>. (2020) *TiLE* [sculpture]. 40x40cm. York, York St John University Studio.

JR<sup>2</sup>. (2020) *TiLE* [sculpture]. 40x40cm. York, York St John University Studio.

JR<sup>2</sup>. (2021) *Tile Warehouse* [sculpture]. 150x100cm. York, York St John University Studio.