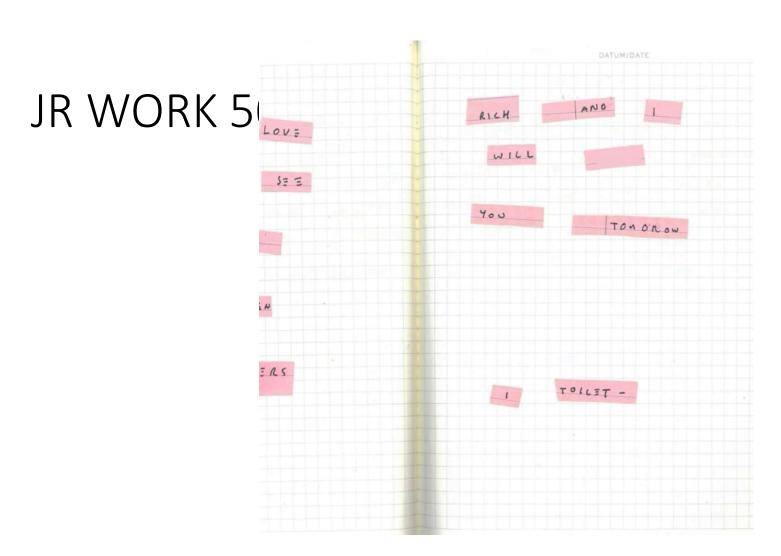

JR<sup>2</sup>. (2021) *Yellow Drawing 20 seconds* [scan]. A4 yellow paper.

JR<sup>2</sup>. (2021) *Yellow Drawing 20 seconds* [scan]. A4 yellow paper.

JR<sup>2</sup>. (2021) Work Plans [scan]. A4 graph paper.