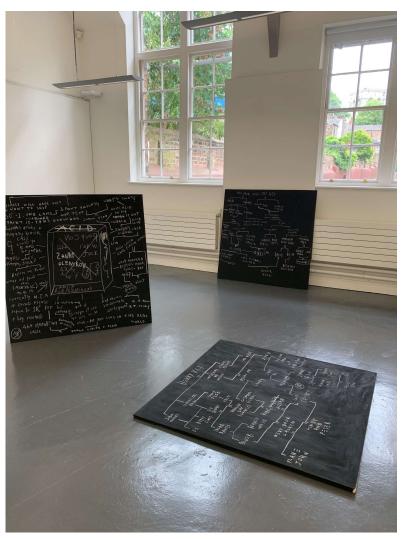

JR<sup>2</sup>. (2021) *ACID* [painting]. 4-by-4 foot canvas. York, York St John University Studio.

JR<sup>2</sup>. (2021) *ACID* [painting]. 4-by-4 foot canvas. York, York St John University Studio.

JR<sup>2</sup>. (2021) *ACID* [painting]. 4-by-4 foot canvas. York, York St John University Studio.

JR<sup>2</sup>. (2021) *ACID* [painting]. 4-by-4 foot canvas. York, York St John University.

JR<sup>2</sup>. (2021) *ACID* [painting]. 4-by-4 foot canvas. York, York St John University.

JR<sup>2</sup>. (2021) *ACID* [painting]. 4-by-4 foot canvas. York, York St John University.