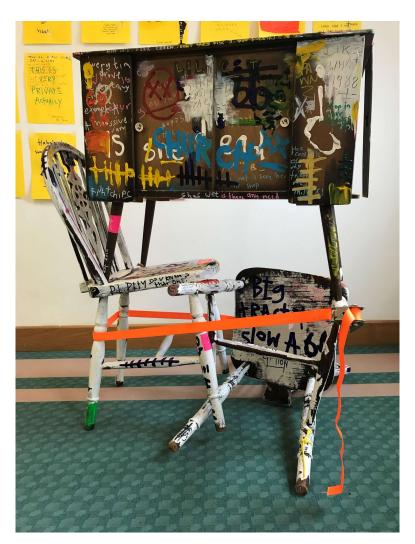

JR W

JR<sup>2</sup>. (2021) *Box* [sculpture]. 80x40x30cm. York, York St John University Studio. 35mm image.

JR<sup>2</sup>. (2021) *On Chair* [sculpture]. 40x60cl L-Shaped box. Malton, Art Happens Here Studio. 35mm image.