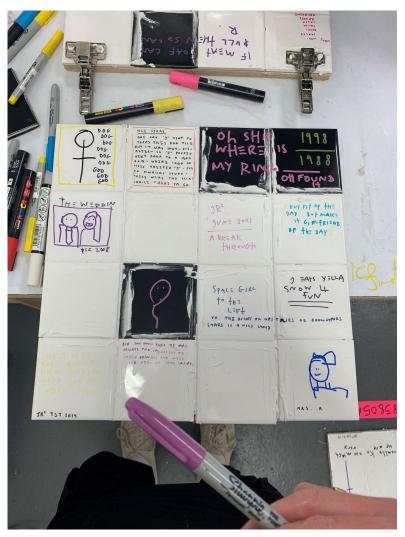

JR<sup>2</sup>. (2020) *TiLE* [sculpture]. 40x40cm. York, York St John University Studio.

JR<sup>2</sup>. (2020) *TiLE* [sculpture]. 40x40cm. York, York St John University Studio.

JR<sup>2</sup>. (2020) *TiLE* [sculpture]. 40x40cm. York, York St John University Studio.

JR<sup>2</sup>. (2020) *TiLE* [sculpture]. 40x40cm. York, York St John University Studio.

JR<sup>2</sup>. (2020) *TiLE* [sculpture]. 40x40cm. York, York St John University Studio.

JR<sup>2</sup>. (2021) *Tile Warehouse* [sculpture]. 150x100cm. York, York St John University Studio.