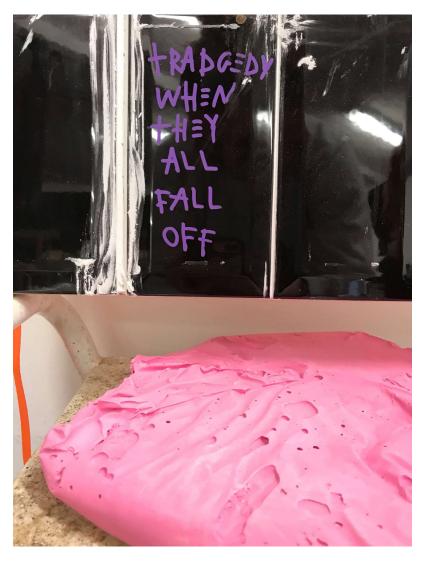

JR<sup>2</sup>. (2021) *Ball00n 2* [sculpture]. Standard breezeblock and small balloon. York, York St John University Studio.

JR V

JR². (2021) *Studio Mess* [mixed media]. York, York St John University Studio.