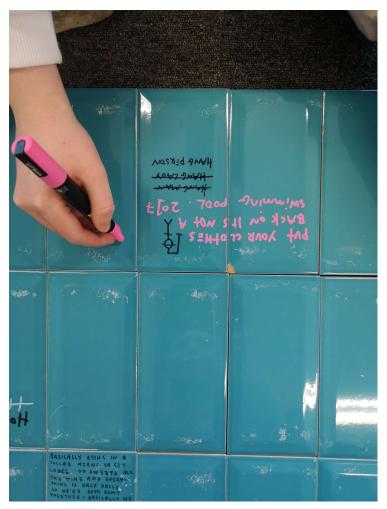

JR<sup>2</sup>. (2020) *TiLE* [sculpture]. 40x40cm. York, York St John University Studio.

JR<sup>2</sup>. (2020) *TiLE* [sculpture]. 40x40cm. York, York St John University Studio.

JR<sup>2</sup>. (2021) *Tile Warehouse* [sculpture]. 150x100cm. York, York St John University Studio.