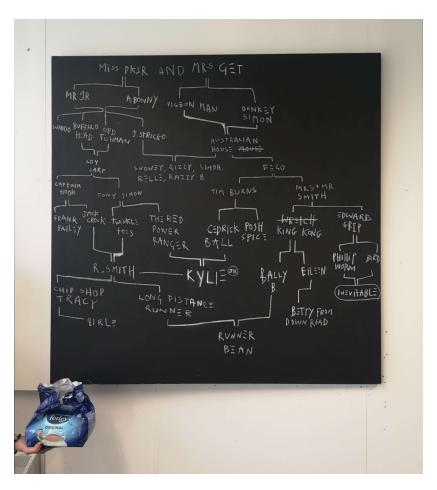

JR<sup>2</sup>. (2021) *Henry V27* [painting]. 4-by-4 foot canvas. Malton, Art Happens Here Studio.

**RVITE** 

JR<sup>2</sup>. (2021) *Miss PKSR and MRS GET* [painting]. 4-by-4 foot canvas. Malton, Art Happens Here Studio.

JR<sup>2</sup>. (2021) *Canvas Frame* [sculpture]. 4-by-4 foot canvas. York, York St John University Studio.

JR<sup>2</sup>. (2021) *Miss PKSR and MRS GET* [painting]. 4-by-4 foot canvas. Malton, Art Happens Here Studio.