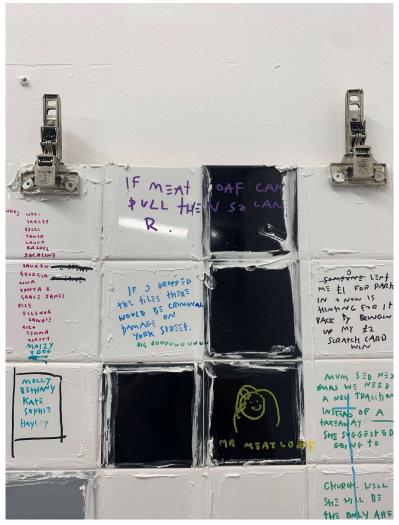

JR<sup>2</sup>. (2020) *TiLE* [sculpture]. 40x40cm. York, York St John University Studio.

JR<sup>2</sup>. (2020) *TiLE* [sculpture]. 40x40cm. York, York St John University Studio.

JR<sup>2</sup>. (2021) *Tile Warehouse* [sculpture]. 150x100cm. York, York St John University Studio.