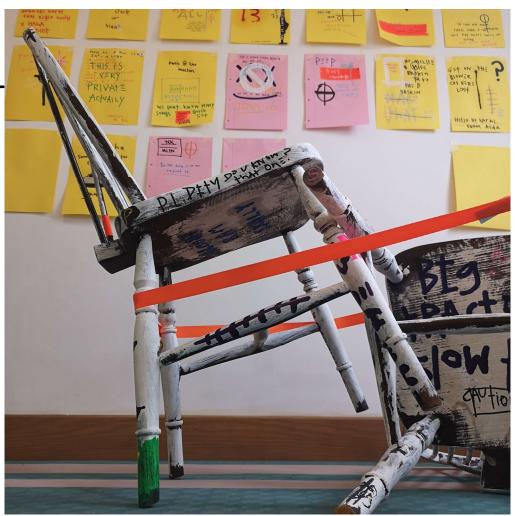

JR<sup>2</sup>. (2021) *Here* [sculpture].30x60cm. York, York St John University Studio.

JR WO

JR<sup>2</sup>. (2020) *Art Happens Here Residency 1* [sculpture]. A4 yellow drawings. Malton, Art Happens Here.