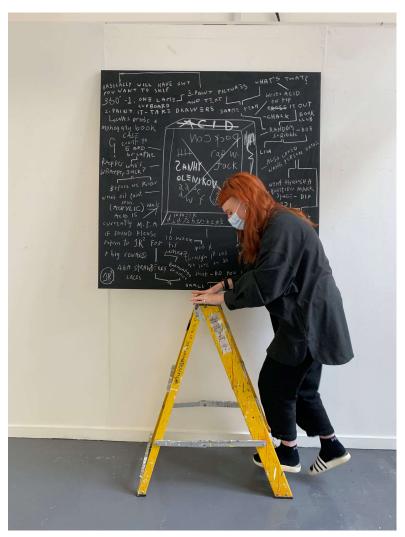

JR<sup>2</sup>. (2021) *ACID* [painting]. 4-by-4 foot canvas. York, York St John University Studio.

JR<sup>2</sup>. (2021) *ACID* [painting]. 4-by-4 foot canvas. York, York St John University Studio.

JR<sup>2</sup>. (2021) *ACID* [painting]. 4-by-4 foot canvas. York, York St John University Studio.

JR<sup>2</sup>. (2021) *ACID* [painting]. 4-by-4 foot canvas. York, York St John University.

JR<sup>2</sup>. (2021) *ACID* [painting]. 4-by-4 foot canvas. York, York St John University.

JR<sup>2</sup>. (2021) *ACID* [painting]. 4-by-4 foot canvas. York, York St John University.