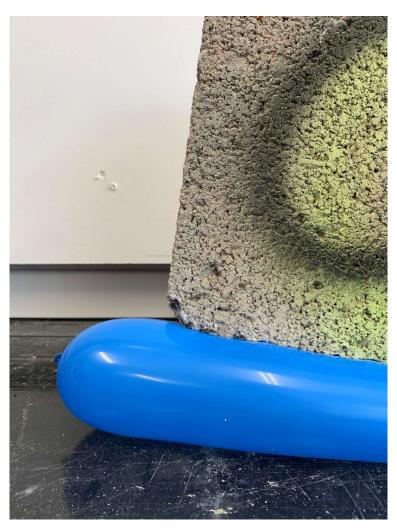

JR<sup>2</sup>. (2021) *Ball00n 2* [sculpture]. Standard breezeblock and small balloon. York, York St John University Studio.

JR V

JR². (2021) *Studio Mess* [mixed media]. York, York St John University Studio.