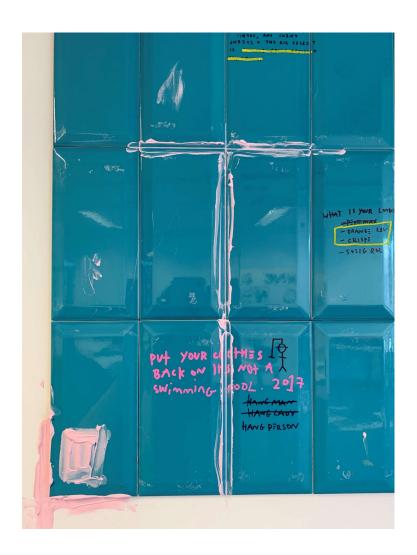

JR<sup>2</sup>. (2020) *TiLE* [sculpture]. 40x40cm. York, York St John University Studio.

JR<sup>2</sup>. (2020) *TiLE* [sculpture]. 40x40cm. York, York St John University Studio.

JR<sup>2</sup>. (2021) *Tile Warehouse* [sculpture]. 150x100cm. York, York St John University Studio.