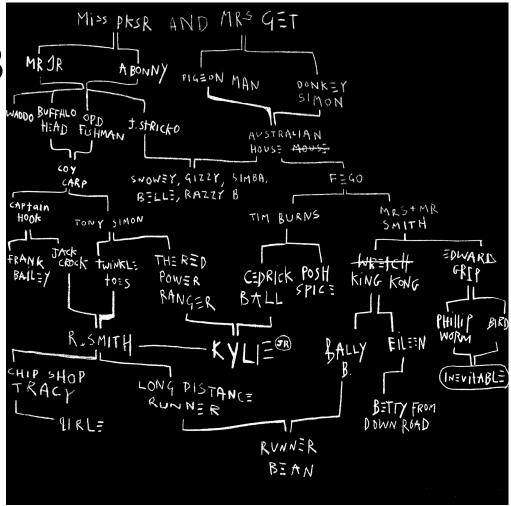

JR<sup>2</sup>. (2021) *Henry V27* [painting]. 4-by-4 foot canvas. Malton, Art Happens Here Studio.

**RVITE** 

JR<sup>2</sup>. (2021) *Miss PKSR and MRS GET* [painting]. 4-by-4 foot canvas. Malton, Art Happens Here Studio.

JR<sup>2</sup>. (2021) *Canvas Frame* [sculpture]. 4-by-4 foot canvas. York, York St John University Studio.

JR<sup>2</sup>. (2021) *Miss PKSR and MRS GET* [painting]. 4-by-4 foot canvas. Malton, Art Happens Here Studio.