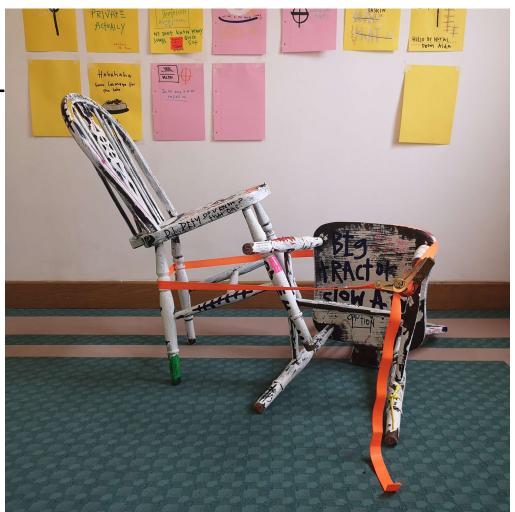

JR<sup>2</sup>. (2021) *Here* [sculpture].30x60cm. York, York St John University Studio.

JR WO

JR<sup>2</sup>. (2020) *Art Happens Here Residency 1* [sculpture]. A4 yellow drawings. Malton, Art Happens Here.