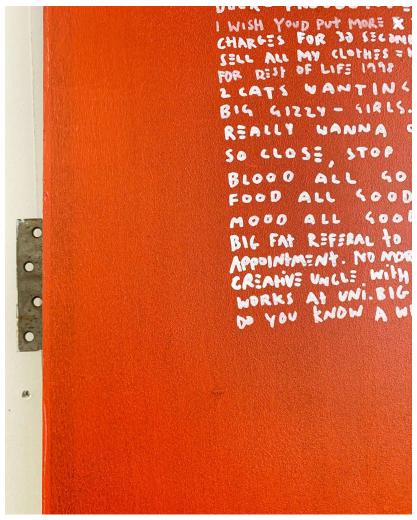

JR<sup>2</sup>. (2021) *D00R 2.7* [painting on found door]. Standard fire door size. York, York St John University Studio.

JR<sup>2</sup>. (2021) *D00R 2.7* [painting on found door]. Standard fire door size. York, York St John University Studio.