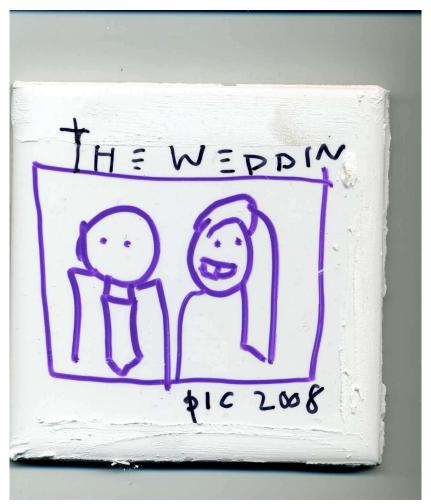

JR<sup>2</sup>. (2021) WEDDING PIC [painting]. 6-by-6 foot canvas. York, York St John University Studio.

JR<sup>2</sup>. (2021) WEDDING PIC [painting]. 6-by-6 foot canvas. York, York St John University Studio.

JR<sup>2</sup>. (2021) WEDDING PIC [painting]. 6-by-6 foot canvas. York, York St John University Studio.

JR WO

JR<sup>2</sup>. (2021) *IF* [painting]. 6-by-6 foot canvas. York, York St John University Studio.