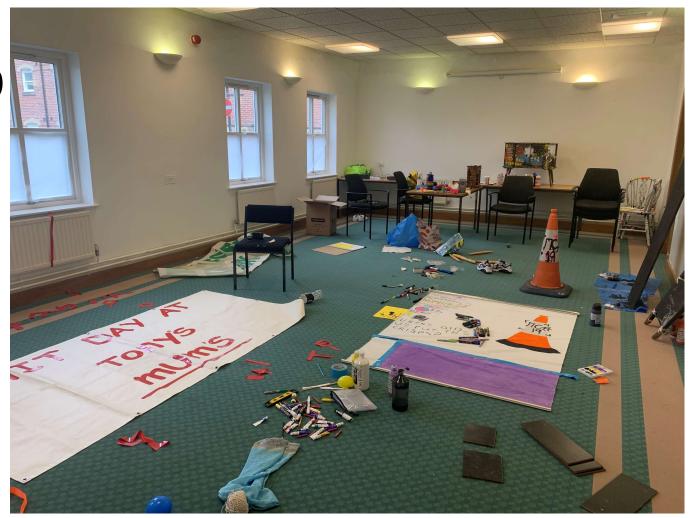

JR<sup>2</sup>. (2021) SH\*T DAY AT Tony's Mum's [sculpture]. 4 foot by 8 foot. Malton, Art Happens Here Studio.

# JR WO

JR<sup>2</sup>. (2021) SH\*T DAY AT Tony's Mum's [sculpture]. 4 foot by 8 foot. Malton, Art Happens Here Studio.

```
WIN Q B-BALL SINCE I AN
  AN. WELL MAYES NOT.
 OT MEANT TO BE.
          WE'RE WRITING ON A GRANCE
  MORE & EFFORT INTO THIS SPEAKER -
  SECOMOS MY FYE
  other = no job required : just an aghist
  TINC CUDDLES-BIG SHOWER AND
        GO TO CINEMA- JOKER.
    400D.
  400D.
 AL to RHEUMOTOLOGY FOR AN VAGENT
NO MORE BID KNEE GIRL.
WITH LOADS OF KHEELS CATS
WITH COOK. LITTLE COOK.
A WHITE LIE OR COMPULIES LIAR?
```