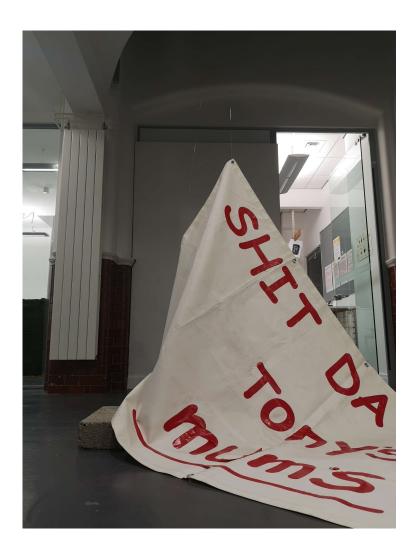

JR<sup>2</sup>. (2021) SH\*T DAY AT Tony's Mum's [sculpture]. 4 foot by 8 foot. Malton, Art Happens Here Studio.

# JR WO

JR<sup>2</sup>. (2021) SH\*T DAY AT Tony's Mum's [sculpture]. 4 foot by 8 foot. Malton, Art Happens Here Studio.

```
WIN Q B-BALL SINCE I AN
  AN. WELL MAYES NOT.
 OT MEANT TO BE.
          WE'RE WRITING ON A GRANCE
  MORE & EFFORT INTO THIS SPEAKER -
  SECOMOS MY FYE
  other = no job required : just an aghist
  TINC CUDDLES-BIG SHOWER AND
        GO TO CINEMA- JOKER.
    400D.
  400D.
 AL to RHEUMOTOLOGY FOR AN VAGENT
NO MORE BID KNEE GIRL.
WITH LOADS OF KHEELS CATS
WITH COOK. LITTLE COOK.
A WHITE LIE OR COMPULIES LIAR?
```