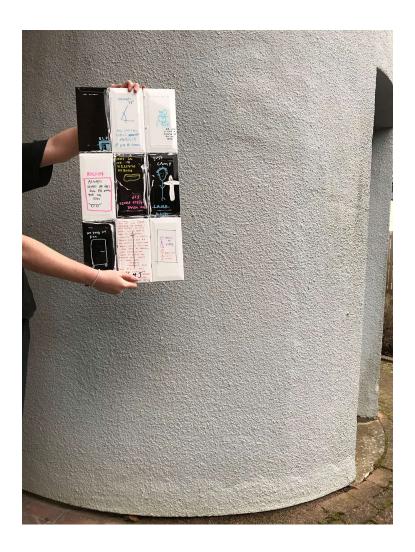

JR W

JR<sup>2</sup>. (2021) *Exhibition Plans* [drawing]. A4 yellow paper. Malton, Art Happens Here Studio. 35mm image.

JR<sup>2</sup>. (2020) *TiLE* [sculpture]. 40x40cm. York, York St John University Studio.