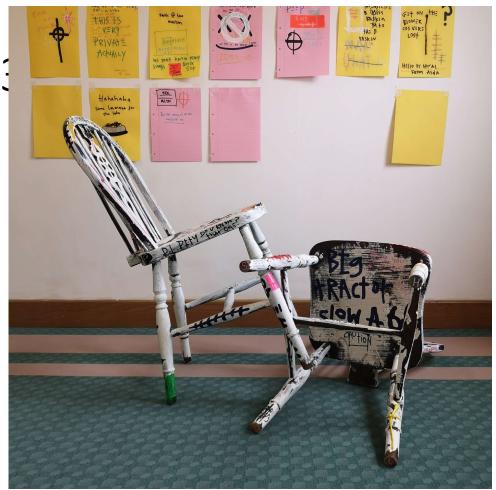

JR<sup>2</sup>. (2021) *Here* [sculpture].30x60cm. York, York St John University Studio.

JR WO

JR<sup>2</sup>. (2020) *Art Happens Here Residency 1* [sculpture]. A4 yellow drawings. Malton, Art Happens Here.