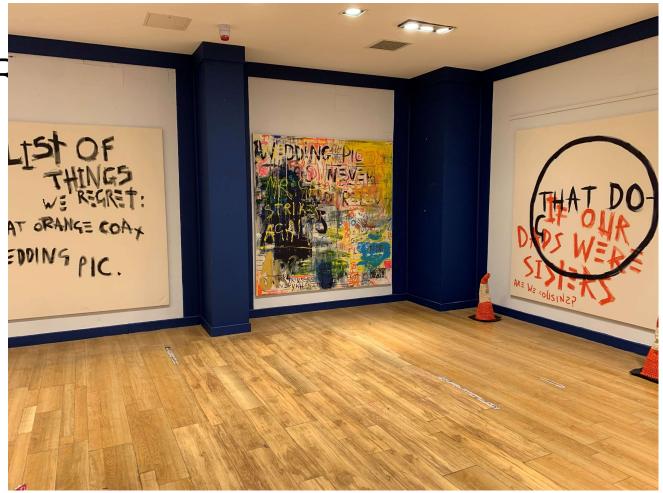

JR<sup>2</sup>. (2021) WEDDING PIC [painting]. 6-by-6 foot canvas. York, York St John University Studio.

JR<sup>2</sup>. (2021) WEDDING PIC [painting]. 6-by-6 foot canvas. York, York St John University Studio.

JR<sup>2</sup>. (2021) WEDDING PIC [painting]. 6-by-6 foot canvas. York, York St John University Studio.

JR WO

JR<sup>2</sup>. (2021) *IF* [painting]. 6-by-6 foot canvas. York, York St John University Studio.