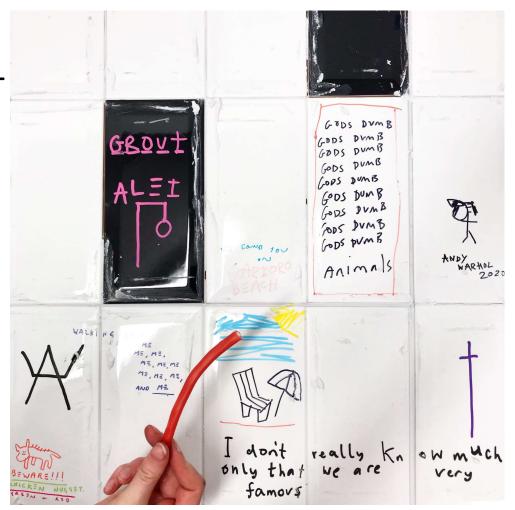

JR<sup>2</sup>. (2020) *GROUT* [sculpture]. 60cm-by-100cm. York, York St John University Studio.

JR<sup>2</sup>. (2021) *Fisheye Picture of Canvas* [painting/photography]. 6-by-6 foot canvas. York, York St John University Studio.