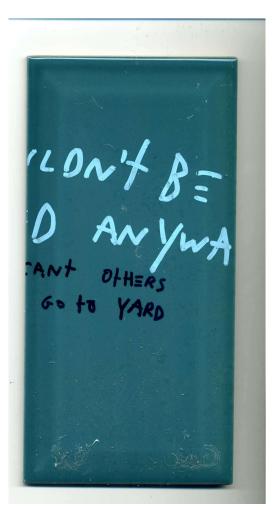

JR<sup>2</sup>. (2021) *Henry V27* [painting]. 4-by-4 foot canvas. Malton, Art Happens Here Studio.

**RVITE** 

JR<sup>2</sup>. (2021) *Miss PKSR and MRS GET* [painting]. 4-by-4 foot canvas. Malton, Art Happens Here Studio.