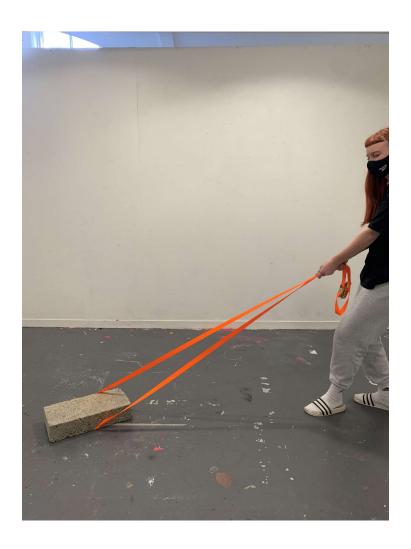

JR<sup>2</sup>. (2021) *Ball00n 2* [sculpture]. Standard breezeblock and small balloon. York, York St John University Studio.

JR V

JR². (2021) *Studio Mess* [mixed media]. York, York St John University Studio.