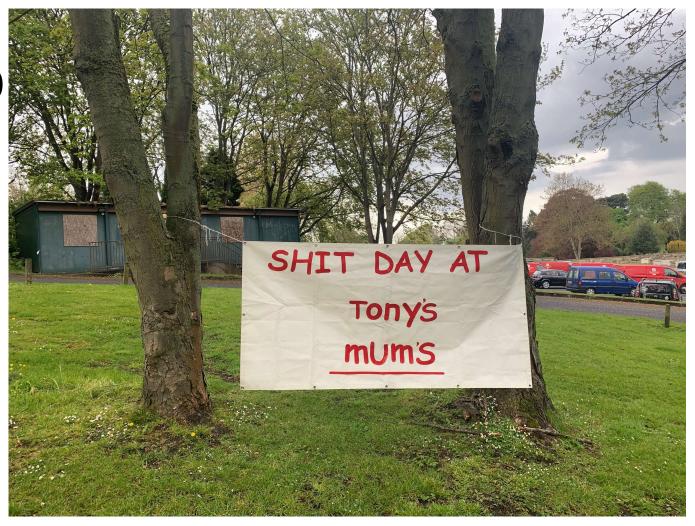

# JR WO

JR<sup>2</sup>. (2021) SH\*T DAY AT Tony's Mum's [sculpture]. 4 foot by 8 foot. Malton, Art Happens Here Studio.

```
WIN Q B-BALL SINCE I AN
  AN. WELL MAYES NOT.
 OT MEANT TO BE.
          WE'RE WRITING ON A GRANCE
  MORE & EFFORT INTO THIS SPEAKER -
  SECOMOS MY FYE
  other = no job required : just an aghist
  TINC CUDDLES-BIG SHOWER AND
        GO TO CINEMA- JOKER.
    400D.
  400D.
 AL to RHEUMOTOLOGY FOR AN VAGENT
NO MORE BID KNEE GIRL.
WITH LOADS OF KHEELS CATS
WITH COOK. LITTLE COOK.
A WHITE LIE OR COMPULIES LIAR?
```