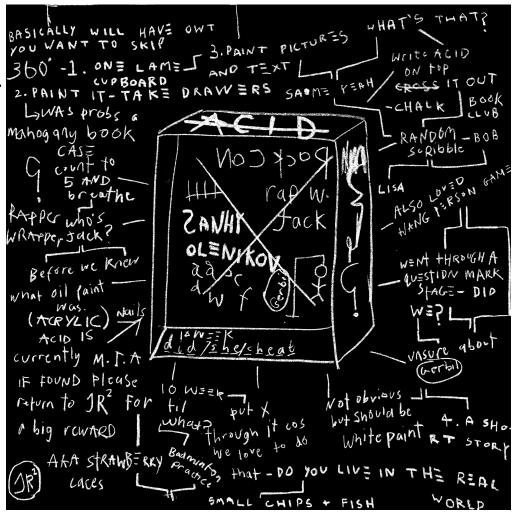

# Extensive Body of Images

**Grace Jones** 

JR<sup>2</sup>. (2021) *ACID* [painting]. 4-by-4 foot canvas. Malton, Art Happens Here Studio.

HENRY VZ7 JR WORK 2 John NAYNE 4=0RDIE DELIGHT CATHERINE ELAINE THE PAIN\_ WALES TONY MR NELL' B=++y LEWIS J.D Spoons BECKI VII UNIT JEF DAVIES DARLIN GEMMA (WAKEY) GEMINI SANDY LADY BRADLEY BLV=.B KING FISHER JULIAN MR POPPY WALSH JENNY (JR) Louli 8.1.6 NEXT DOOR LAURIN SP=NC= BRUI (car) ANE MAMA MENDY CASS AND PETER

JR<sup>2</sup>. (2021) *ACID* [painting]. 4-by-4 foot canvas. York, York St John University Studio.

JR<sup>2</sup>. (2021) *ACID* [painting]. 4-by-4 foot canvas. York, York St John University Studio.

JR<sup>2</sup>. (2021) *ACID* [painting]. 4-by-4 foot canvas. York, York St John University Studio.

JR<sup>2</sup>. (2021) *ACID* [painting]. 4-by-4 foot canvas. York, York St John University.

JR<sup>2</sup>. (2021) *ACID* [painting]. 4-by-4 foot canvas. York, York St John University.

JR<sup>2</sup>. (2021) *ACID* [painting]. 4-by-4 foot canvas. York, York St John University.