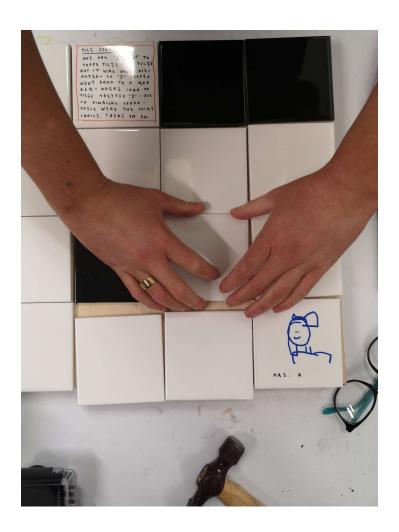

JR W

JR<sup>2</sup>. (2021) *Exhibition Plans* [drawing]. A4 yellow paper. Malton, Art Happens Here Studio. 35mm image.

JR<sup>2</sup>. (2020) *TiLE* [sculpture]. 40x40cm. York, York St John University Studio.

JR<sup>2</sup>. (2020) *TiLE* [sculpture]. 40x40cm. York, York St John University Studio.

JR<sup>2</sup>. (2020) *TiLE* [sculpture]. 40x40cm. York, York St John University Studio.

JR<sup>2</sup>. (2020) *TiLE* [sculpture]. 40x40cm. York, York St John University Studio.