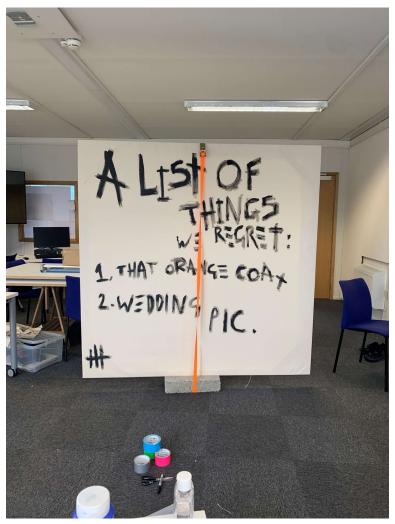

JR<sup>2</sup>. (2021) WEDDING PIC [painting]. 6-by-6 foot canvas. York, York St John University Studio.

JR<sup>2</sup>. (2021) WEDDING PIC [painting]. 6-by-6 foot canvas. York, York St John University Studio.