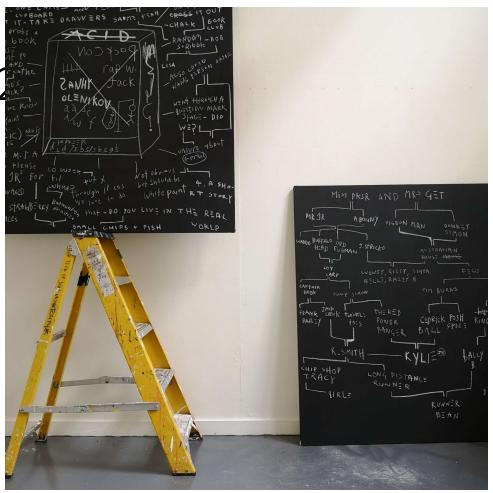

JR<sup>2</sup>. (2021) *Henry V27* [painting]. 4-by-4 foot canvas. Malton, Art Happens Here Studio.

**RVITE** 

JR<sup>2</sup>. (2021) *Miss PKSR and MRS GET* [painting]. 4-by-4 foot canvas. Malton, Art Happens Here Studio.

JR<sup>2</sup>. (2021) *ACID* [painting]. 4-by-4 foot canvas. York, York St John University Studio.

JR<sup>2</sup>. (2021) *ACID* [painting]. 4-by-4 foot canvas. York, York St John University Studio.

JR<sup>2</sup>. (2021) *ACID* [painting]. 4-by-4 foot canvas. York, York St John University Studio.

JR<sup>2</sup>. (2021) *Canvas Frame* [sculpture]. 4-by-4 foot canvas. York, York St John University Studio.

JR<sup>2</sup>. (2021) *Miss PKSR and MRS GET* [painting]. 4-by-4 foot canvas. Malton, Art Happens Here Studio.

JR<sup>2</sup>. (2021) *ACID* [painting]. 4-by-4 foot canvas. York, York St John University.

JR<sup>2</sup>. (2021) *ACID* [painting]. 4-by-4 foot canvas. York, York St John University.

JR<sup>2</sup>. (2021) *ACID* [painting]. 4-by-4 foot canvas. York, York St John University.