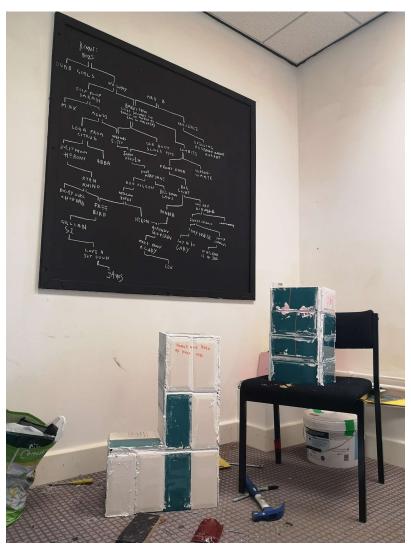

JR W

JR<sup>2</sup>. (2021) *Exhibition Plans* [drawing]. A4 yellow paper. Malton, Art Happens Here Studio. 35mm image.

JR<sup>2</sup>. (2020) *TiLE* [sculpture]. 40x40cm. York, York St John University Studio.