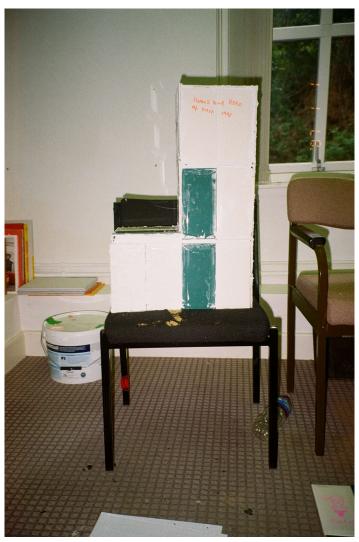

JR W

JR<sup>2</sup>. (2021) *Box* [sculpture]. 80x40x30cm. York, York St John University Studio. 35mm image.

JR<sup>2</sup>. (2021) *On Chair* [sculpture]. 40x60cl L-Shaped box. Malton, Art Happens Here Studio. 35mm image.