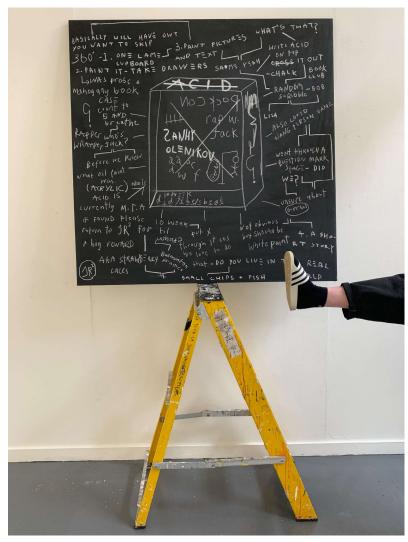

JR<sup>2</sup>. (2021) *ACID* [painting]. 4-by-4 foot canvas. York, York St John University Studio.

JR<sup>2</sup>. (2021) *ACID* [painting]. 4-by-4 foot canvas. York, York St John University Studio.

JR<sup>2</sup>. (2021) *ACID* [painting]. 4-by-4 foot canvas. York, York St John University Studio.

JR<sup>2</sup>. (2021) *ACID* [painting]. 4-by-4 foot canvas. York, York St John University.

JR<sup>2</sup>. (2021) *ACID* [painting]. 4-by-4 foot canvas. York, York St John University.

JR<sup>2</sup>. (2021) *ACID* [painting]. 4-by-4 foot canvas. York, York St John University.