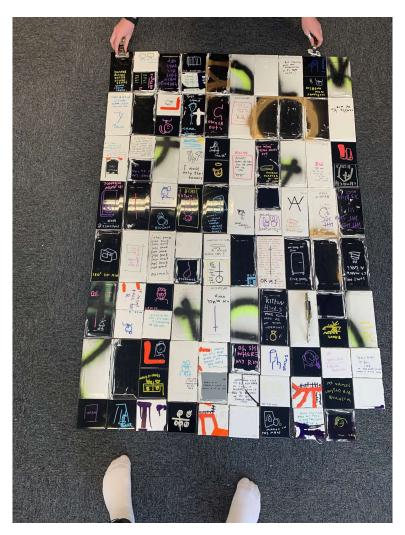

JR<sup>2</sup>. (2020) *TiLE* [sculpture]. 40x40cm. York, York St John University Studio.

JR<sup>2</sup>. (2020) *TiLE* [sculpture]. 40x40cm. York, York St John University Studio.

JR<sup>2</sup>. (2021) *Tile Warehouse* [sculpture]. 150x100cm. York, York St John University Studio.