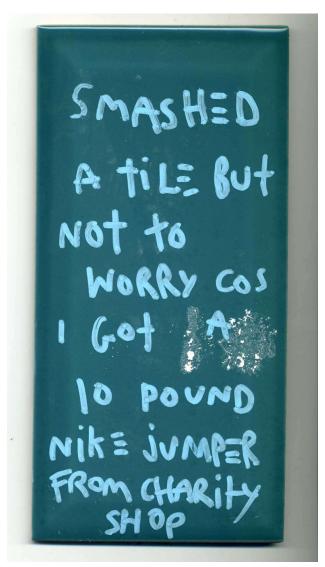

JR W

JR<sup>2</sup>. (2021) *Exhibition Plans* [drawing]. A4 yellow paper. Malton, Art Happens Here Studio. 35mm image.

JR<sup>2</sup>. (2020) *TiLE* [sculpture]. 40x40cm. York, York St John University Studio.

JR<sup>2</sup>. (2020) *TiLE* [sculpture]. 40x40cm. York, York St John University Studio.

JR<sup>2</sup>. (2020) *TiLE* [sculpture]. 40x40cm. York, York St John University Studio.

JR<sup>2</sup>. (2020) *TiLE* [sculpture]. 40x40cm. York, York St John University Studio.