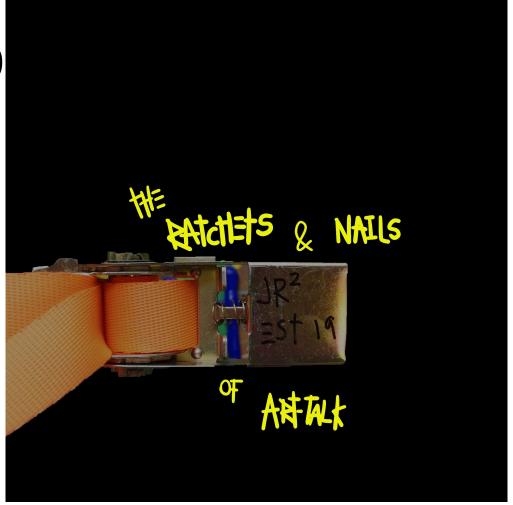

JR WOF

JR<sup>2</sup>. (2021) *studio times* [photography]. York, York St John University. 110mm image.

JR<sup>2</sup>. (2020) The Ratchets and Nails of Art-Talk with JR<sup>2</sup> Podcast [logo image]. York, York St John University.