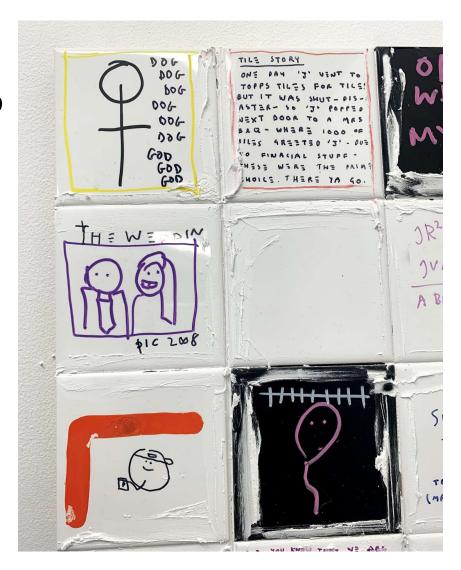

JR<sup>2</sup>. (2020) *TiLE* [sculpture]. 40x40cm. York, York St John University Studio.

JR<sup>2</sup>. (2020) *TiLE* [sculpture]. 40x40cm. York, York St John University Studio.

JR<sup>2</sup>. (2021) *Tile Warehouse* [sculpture]. 150x100cm. York, York St John University Studio.

JR<sup>2</sup>. (2021) *Honk Honk* [sculpture]. 70x60cm. York, York St John University Studio.

JR<sup>2</sup>. (2021) *Honk Honk* [sculpture]. 70x60cm. York, York St John University Studio.

JR<sup>2</sup>. (2021) *Honk Honk* [sculpture]. 70x60cm. York, York St John University Studio.